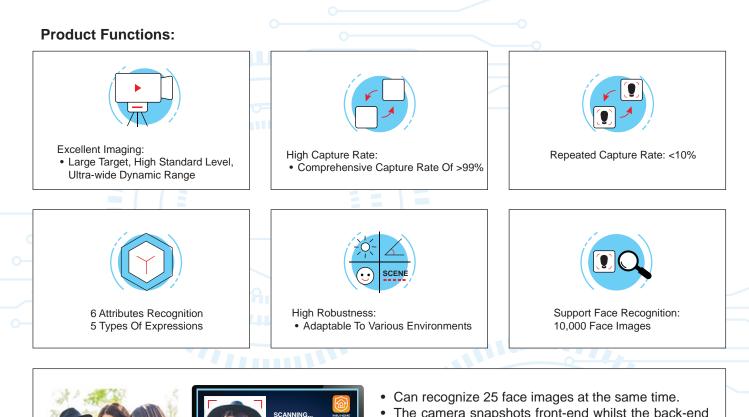

## ECOGNITORING / SCANNER

Al Monitoring • Face Capturing • Passenger Flow Statistics Comparing

The face capture camera with built -in face recognition algorithm for Sense DLC Series, mainly to provide face detection , tracking, key facial attribute recognition services on embedded devices & optional face recognition function , to provide edge computing capabilities for Face Recognition System for constructing the "Cloud Computing + Edge Computing " solutions.

- The camera snapshots front-end whilst the back-end NVR performs facial comparison.
- Traffic statistics can be performed.
- Blacklist, whitelist and stranger list can be set where faces in the lists are detected and compared, and then the security system is turned on.