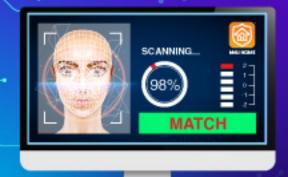

## ECOGNITORING / SCANNER

Al Monitoring • Face Capturing • Passenger Flow Statistics Comparing

The face capture camera with built -in face recognition algorithm for Sense DLC Series, mainly to provide face detection , tracking, key facial attribute recognition services on embedded devices & optional face recognition function , to provide edge computing capabilities for Face Recognition System for constructing the "Cloud Computing + Edge Computing " solutions.

- The camera snapshots front-end whilst the back-end NVR performs facial comparison.
- Traffic statistics can be performed.
- Blacklist, whitelist and stranger list can be set where faces in the lists are detected and compared, and then the security system is turned on.